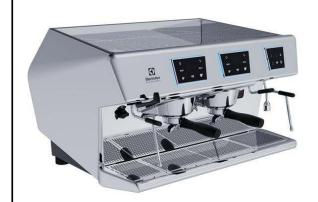

# Coffee System Aura Traditional espresso machine, 2 Maestro groups with Dosamat ®

602524 (AURA2DO)

Traditional espresso machine, 2 Maestro groups, 10,1 liter boiler, 2 independent control boxes with 4 programmable dosing program with Dosamat \* self recognition of portafilter

#### Item No.

The professional semi-automatic AURA line owns all the technical features of a high-end traditional espresso machine, offering the perfect harmony of aesthetics and performance. With its modern design of stainless steel and chrome, the AURA displays an assertive silhouette underlined with LED lighting of the tray grill and around the electronic control boxes with touchscreen interface for an intuitive programming. AURA is dedicated to users familiar with volumetric commands that address high performance and consistency in the extraction process. The MAESTRO thermo-regulated brew groups are fitted with the EASYLOCK system that help locking and sealing the portafilter with minimal effort. The AURA line offers a set of advanced technologies that warrant an outstanding coffee extraction quality and a strong hot water/steam power.

#### **Main Features**

- Programmable water and steam.
- Automatic cleaning cycle.
- The professional semi-automatic AURA line owns all the technical features of a high-end traditional espresso machine, offering the perfect harmony of aesthetics and performance.
- Modern design of stainless steel and chrome, the AURA displays an assertive silhouette underlined with LED lighting of the tray grill and around the electronic control boxes with touchscreen interface for an intuitive programming.
- Manual Steamglide lever.
- AURA is dedicated to users familiar with volumetric commands that address high performance and consistency in the extraction process.
- The MAESTRO thermo-regulated brew groups are fitted with the EASYLOCK system that help locking and sealing the portafilter with minimal effort
- 2 Maestro groups.
- 2 independent control boxes with 4 programmable dosing selection with Dosamat
   self recognition of portafilter, start/stop, shot time display.
- Electronic pre infusion.
- Double paneled cup warmer with large capacity.
- USB interface for update.