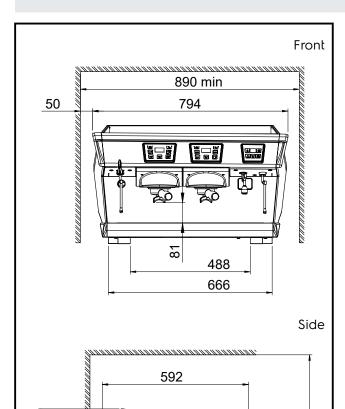

# **Coffee System** Aura Traditional espresso machine, 2 Maestro groups with Dosamat ®

200

PART OF THE PART O

50 min

481