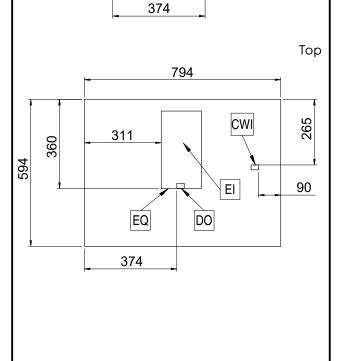

# **Coffee System** Aura Traditional espresso machine, 2 Maestro groups with Dosamat ®

200

PART OF THE PART O

50 min

481