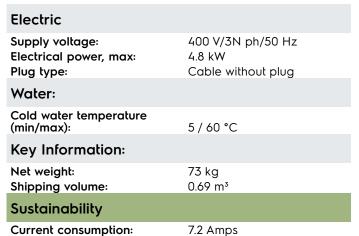

### Construction

- Stainless steel body.
- PID (proportional-integral-derivative) Temperature control: a precise controller algorithm system that gives consistency and accuracy to brewing temperature management system.
- 10.1 liter boiler.
- Easylock portafilter.
- RS-232 protocol for computer/cashier interface.